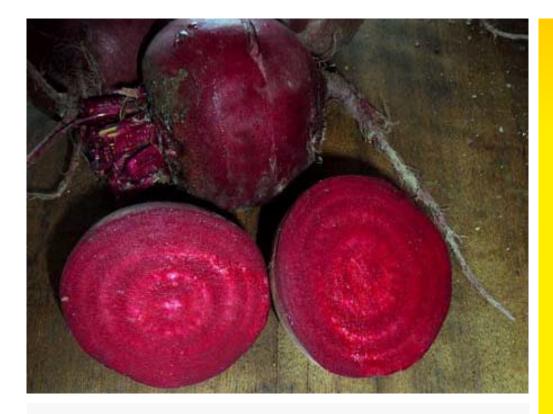

## **Hybrid Beetroot**

- Thin stem and root attachment
- Good for bunching
- Excellent external colour with smooth skin
- Globe shape